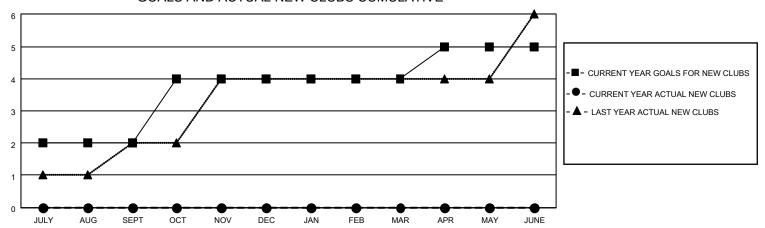

## MONTHLY MEMBERSHIP PROGRESS REPORT

LOCATION INDIA District 3231A3 Results as of: 3/31/2023

| Clubs                 |               |           |               | Members               |                        |                         |                                                    |
|-----------------------|---------------|-----------|---------------|-----------------------|------------------------|-------------------------|----------------------------------------------------|
| RESULTS FOR 2022-2023 |               |           |               | RESULTS FOR 2022-2023 |                        |                         |                                                    |
| QUARTER               | NEW CLUB GOAL | NEW CLUBS | DROPPED CLUBS | QUARTER MEME          | BER GROWTH NET<br>GOAL | MEMBER GROWTH<br>ACTUAL | DROPPED<br>MEMBERS ACTUAL<br>(including transfers) |
| JULY/AUG/SEPT         | 2             | 0         | 1             | JULY/AUG/SEPT         | 100                    | 173                     | 116                                                |
| OCT/NOV/DEC           | 2             | 0         | 5             | OCT/NOV/DEC           | 100                    | 77                      | 216                                                |
| JAN/FEB/MAR           | 0             | 0         | 2             | JAN/FEB/MAR           | 100                    | 345                     | 57                                                 |
| APR/MAY/JUNE          | 1             | 0         | 0             | APR/MAY/JUNE          | 100                    | 0                       | 0                                                  |