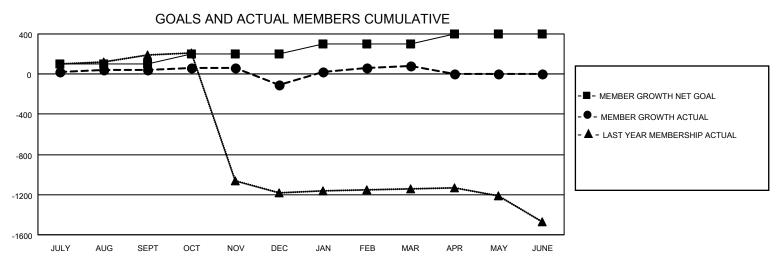

## MONTHLY MEMBERSHIP PROGRESS REPORT

LOCATION INDIA District 3231A3 Results as of: 3/31/2023

| Clubs                 |               |           |               | Members               |                        |                         |                                                    |
|-----------------------|---------------|-----------|---------------|-----------------------|------------------------|-------------------------|----------------------------------------------------|
| RESULTS FOR 2022-2023 |               |           |               | RESULTS FOR 2022-2023 |                        |                         |                                                    |
| QUARTER               | NEW CLUB GOAL | NEW CLUBS | DROPPED CLUBS | QUARTER MEME          | BER GROWTH NET<br>GOAL | MEMBER GROWTH<br>ACTUAL | DROPPED<br>MEMBERS ACTUAL<br>(including transfers) |
| JULY/AUG/SEPT         | 2             | 0         | 1             | JULY/AUG/SEPT         | 100                    | 173                     | 116                                                |
| OCT/NOV/DEC           | 2             | 0         | 5             | OCT/NOV/DEC           | 100                    | 77                      | 216                                                |
| JAN/FEB/MAR           | 0             | 0         | 2             | JAN/FEB/MAR           | 100                    | 345                     | 57                                                 |
| APR/MAY/JUNE          | 1             | 0         | 0             | APR/MAY/JUNE          | 100                    | 0                       | 0                                                  |